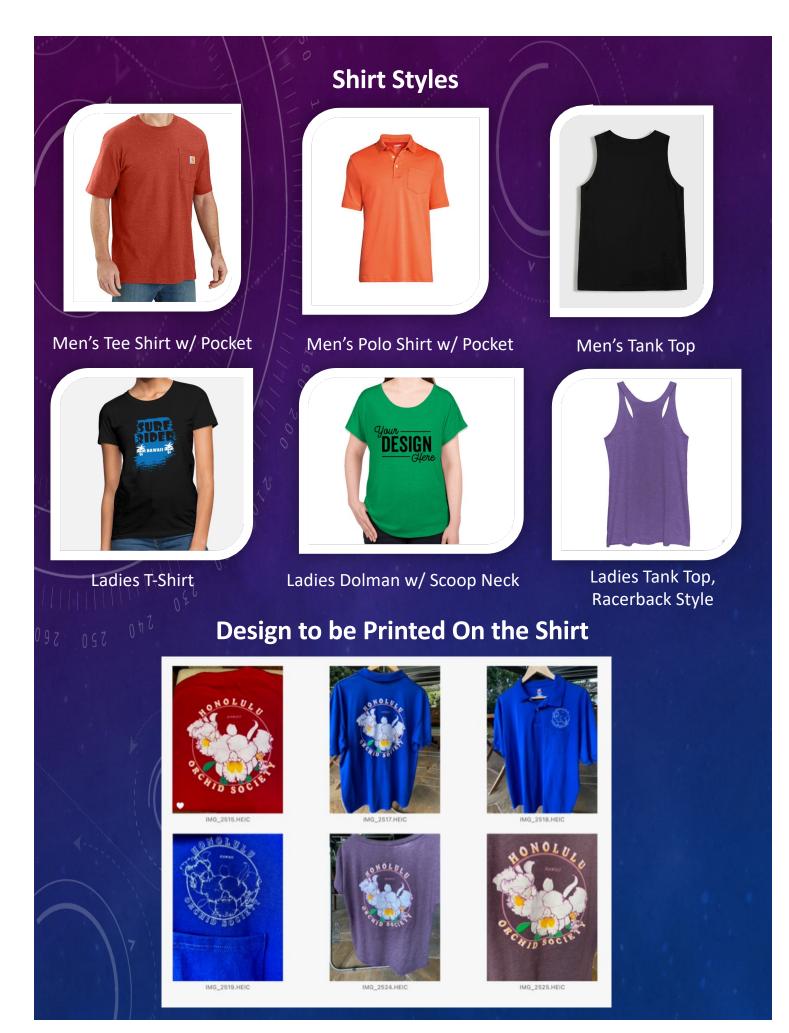

#### Men's T-Shirt w/Front Pocket, Cotton;

SIZES: S-XL \$10.75, 2X \$11.85, 3X \$13.25 COLORS: Black, Charcoal Heather (dark grey), Red, Royal Blue, Navy Blue, Forest Green, Maroon

#### Men's Polo w/Collar & Front Pocket, Cotton/Poly;

SIZES: S-XL \$12.25, 2X \$13.75, 3X \$15.25 COLORS: Black, Charcoal Heather (dark grey), Red, Royal Blue, Navy Blue, Forest Green, Maroon

#### Men's Tank Top, Cotton;

SIZES: M-XL \$7.60, 2X \$9.50 COLOR: White

#### Men's Tank Top, Cotton;

SIZES: M-XL \$8.75, 2XL \$\$11.00 COLORS: Royal Blue, Forest Green, Mint Green, Black, Red, Purple (NOTE: shirt colors subject to change depending on stock supply)

#### Ladies T-Shirt (no pocket) (5680), Cotton;

SIZES: S-XL \$7.50, 2X \$9.00 COLORS: Black, Charcoal Heather (dark grey), Red, Royal Blue, Navy Blue, Mint Green, Heather Grey, Pale Pink

# Ladies Dolman (NL6760) (Scoop neck, scalloped bottom, polycotton/rayon blend) SIZES: S-XL \$12.75, 2X \$13.75, 3X \$15.00

COLORS: Heather, Royal Blue, Navy Blue, Charcoal

#### Ladies Tank Top, Racerback Style

SIZES: S-XL \$7.75, 2X \$9.00 COLORS: White, Royal Blue, Forest Green, Black, Red, Purple

Fill in the attached HONOLULU ORCHID SOCIETY SHIRT ORDER FORM and submit with payment. Your NAME, MAILING ADDRESS, EMAIL ADDRESS (indicate NONE if don't have) & CONTACT PHONE NUMBER ARE REQUIRED. Cash Payment can be made if paying in person; otherwise submit check payable to Honolulu Orchid Society and mail order form and check to Honolulu Orchid Society, P O Box 558, Honolulu, HI 96809-0558. **Deadline is August 30, 2022**.